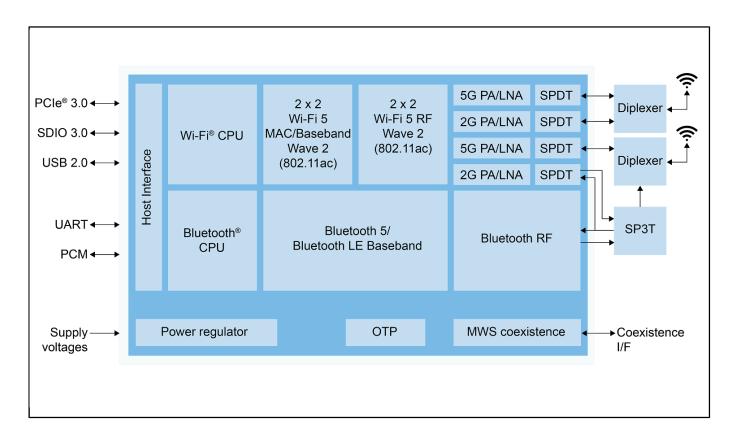

## 88W8997-BD1 Block Diagram

View additional information for 2.4/5 GHz Dual-Band 2x2 Wi-Fi® 5 (802.11ac) + Bluetooth® 5.3 Solution.

Note: The information on this document is subject to change without notice.